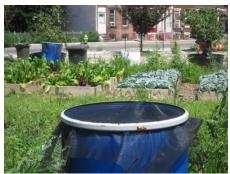

# Struggling with localized flooding or unhealthy waterways?

# Come to the Green Infrastructure Planning and Implementation Workshop

This course will help municipalities with green infrastructure planning and implementation to mitigate localized flooding and reduce the amount of pollutants entering local waterways.

## **Green Infrastructure Planning and Implementation Workshop**

The Rutgers Cooperative Extension Water Resources Program has completed green infrastructure plans for over 150 municipalities in New Jersey. This course will help you understand how to use your plan to address stormwater problems in your community. If a plan is not already available for your municipality, we will share with you how to develop one. If you are part of the Sustainable Jersey program, there are 35 points available for green infrastructure planning and another 45 points available for green infrastructure implementation that will be discussed at this workshop.