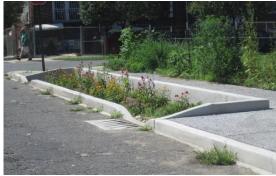

# Struggling with localized flooding or unhealthy waterways?

# Come to the Green Infrastructure Planning and Implementation Workshop

This course will help municipalities with green infrastructure planning and implementation to mitigate localized flooding and reduce the amount of pollutants entering local waterways.

## **Green Infrastructure Planning and Implementation Workshop**

The Rutgers Cooperative Extension Water Resources Program has completed green infrastructure plans for over 150 municipalities in New Jersey. This course will help you understand how to use your plan to address stormwater problems in your community. If a plan is not already available for your municipality, we will share with you how to develop one. If you are part of the Sustainable Jersey program, there are 35 points available for green infrastructure planning and another 45 points available for green infrastructure implementation that will be discussed at this workshop.