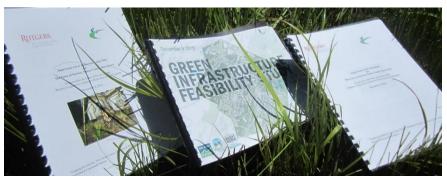

## **Green Infrastructure Planning and Implementation Workshop**

The Rutgers Cooperative Extension Water Resources Program has completed green infrastructure plans for over 150 municipalities in New Jersey. This course will help you understand how to use your plan to address stormwater problems in your community. If a plan is not already available for your municipality, we will share with you how to develop one. If you are part of the Sustainable Jersey program, there are 35 points available for green infrastructure planning and another 45 points available for green infrastructure implementation that will be discussed at this workshop.