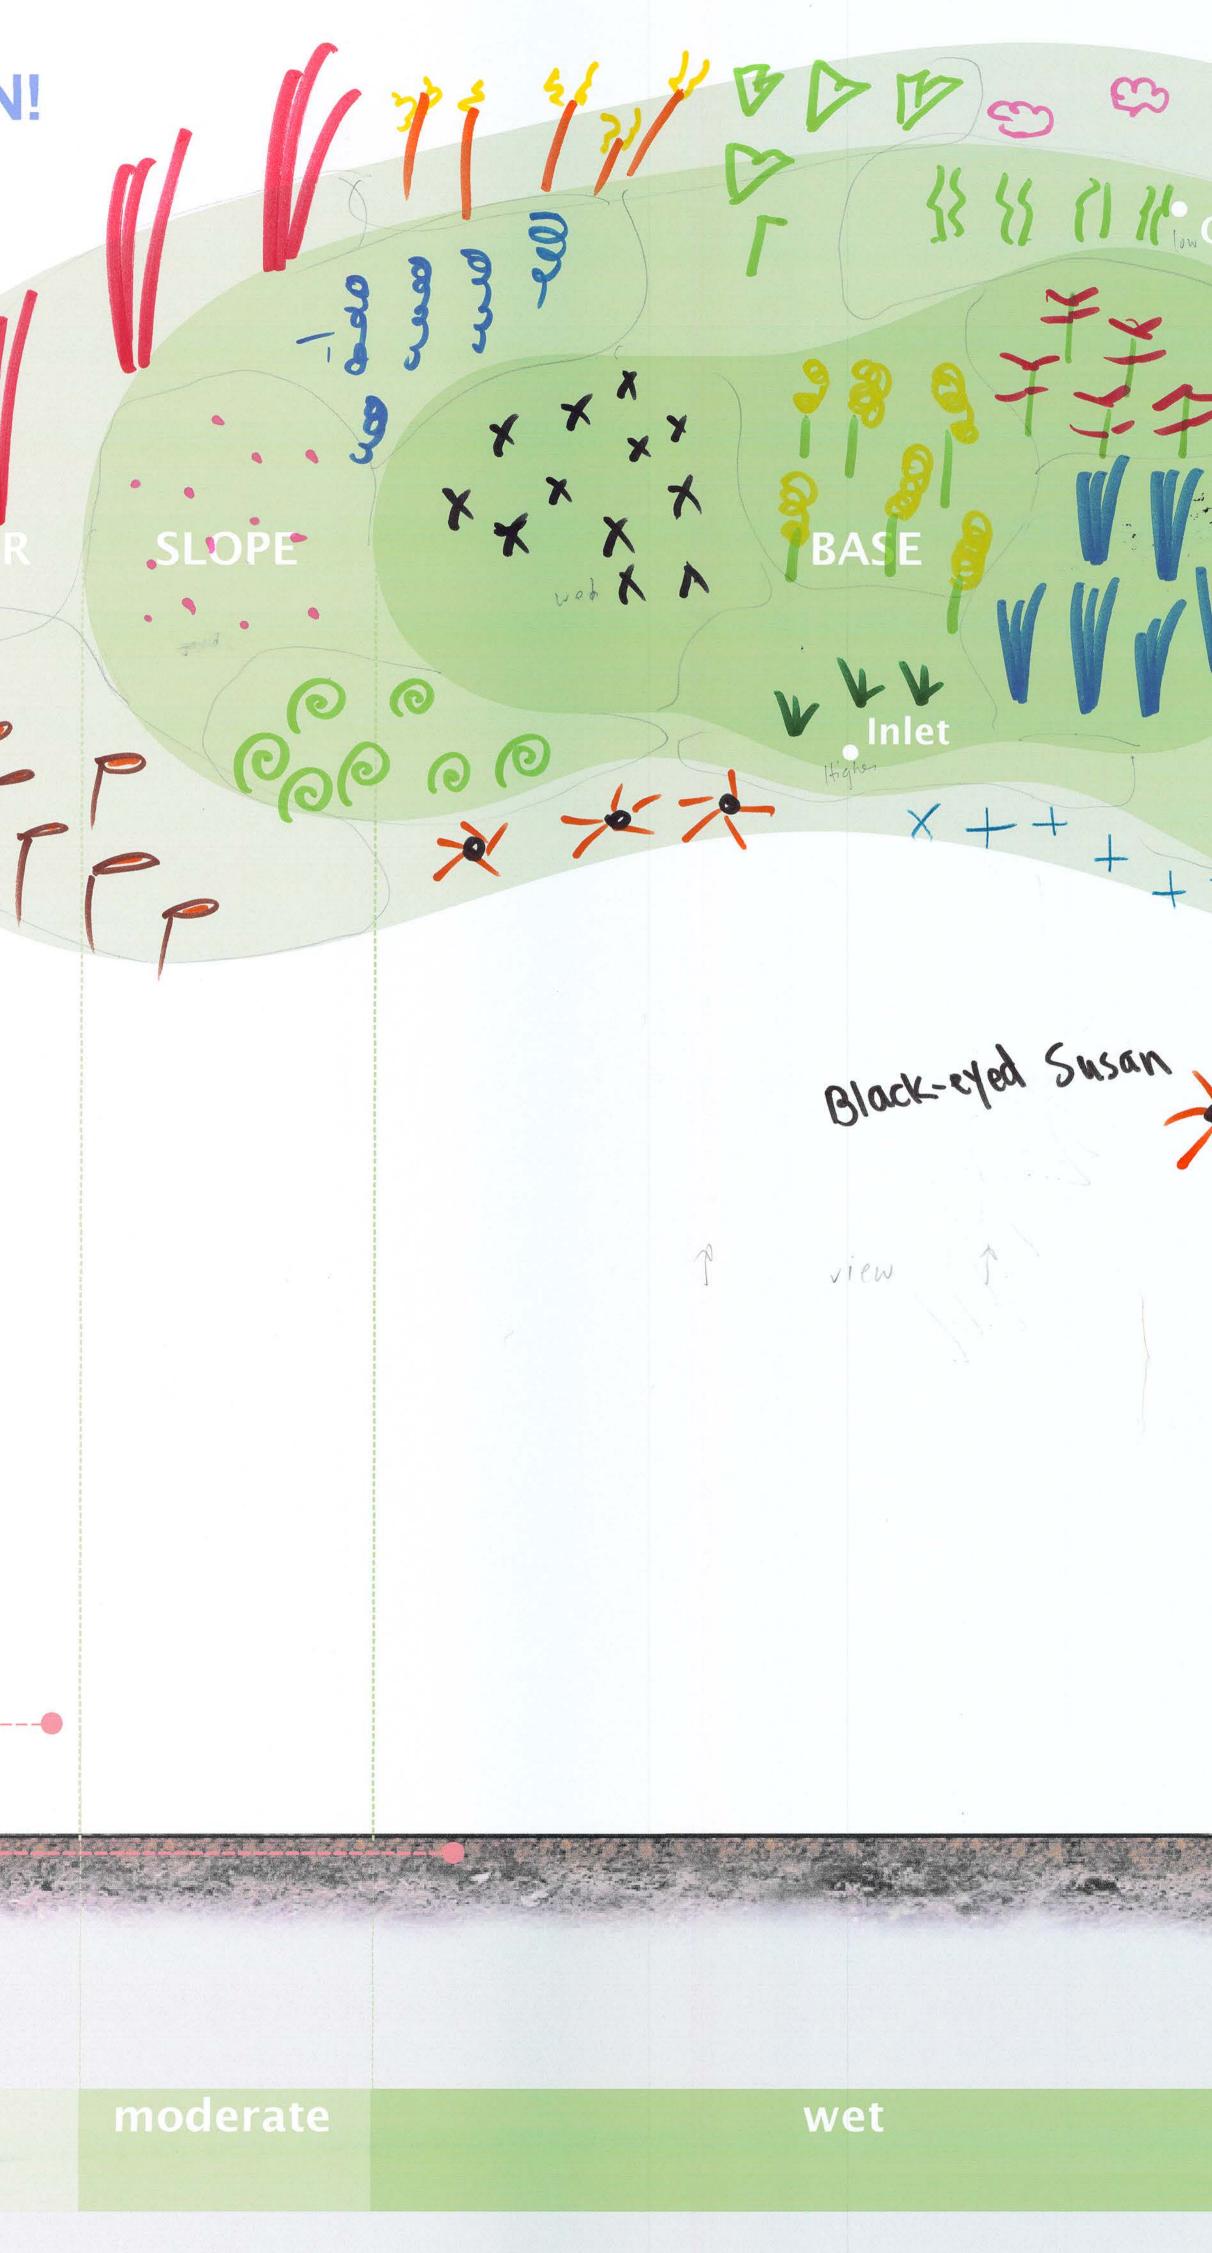

#### DESIGN DEN!

spranp

flores

. 3x5 cmds flower color-, no pic of flower s name of plant Diversity have - 1 con- good for brids 7 b - Bloom time

- Height compiled Kesults
- Flowers

5. Or

- er Echineachea (confirme)
- Goldenrod
- Joe Pyr week
- Buttufly milk weed
- yann
- , swamp milleused
- glethera sweet Reppublish
- lobelia -
- Astens.
- Grand and the state of the
- Grasses.
- Solf rush
- sedges good by inlet

- cinnamon fein · ostrich fein- Buller

Stope - Willow leaf amonsionis?

Base Blue 1ris CI.

Buffer - Tall Grans

, Switch grass Little Burestern ' Indian Stasses (Sorghapitan) Winterberry 43

Bushes

Ink berry witch hazd

### MOISTURE LEVELS

Butterfly milkweed Goldenrod Cordinal flower VSEDGE Iris \* Whitewood aster 0 cinnamon fern Y 42 Little bluestern 0 Indian grass Arrowwood 33 V Witch hazel viburnum New England aster + × معرصه Blazing star moderate