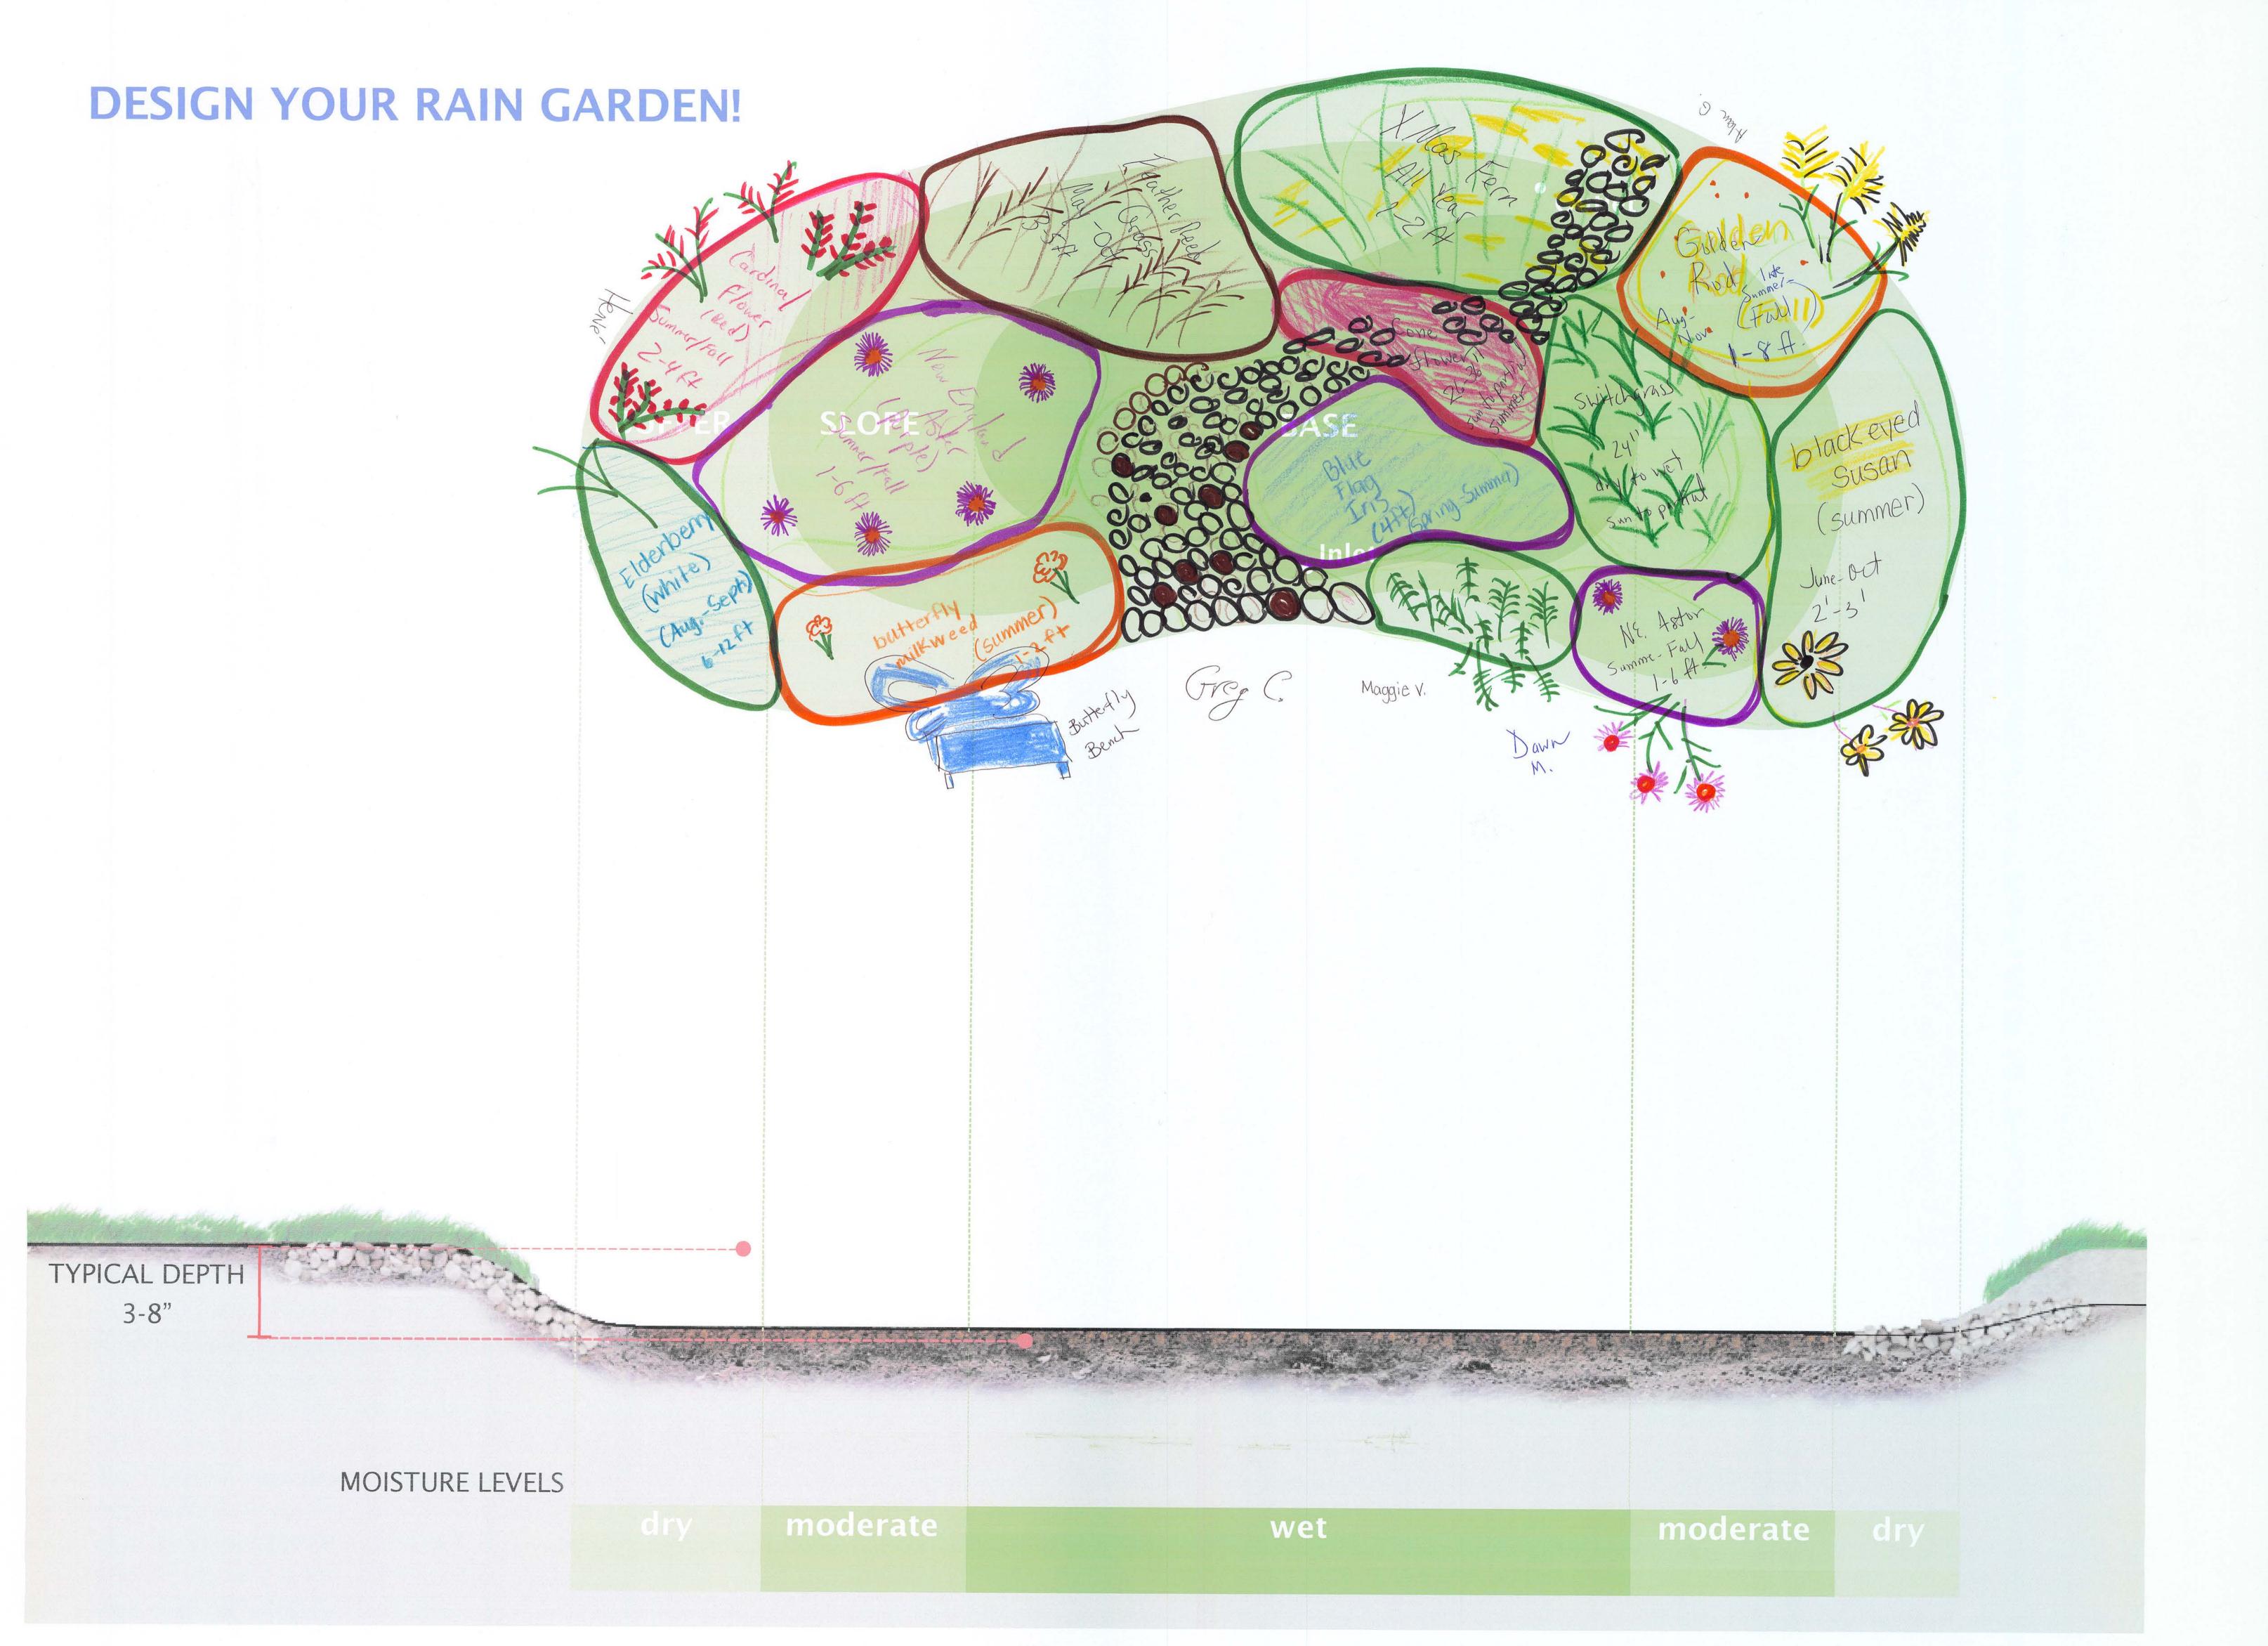

weed Goldenrod Cordinal flower VSEDGE Iris \* Whitewood aster 0 cinnamon fern Y 42 Little bluestern 0 Indian grass Arrowwood 33 V Witch hazel viburnum New England aster + × معرصه Blazing star moderate

# **DESIGN YOUR RAIN GARDEN!**





TYPICAL DEPTH

3-8"

MOISTURE LEVELS

## **DESIGN YOUR RAIN GARDEN!**

B bonset summer (3 to b feet) Beebalm summer (3 feet) Humaning Birds-B Low bush Blue herris spring/summer M Merigold O 3 Japanese Red Maples Southern Arrowwood D Gurlic G NO Wild onion S switch grass Milkweed - lettruck butterflies) Milkweed - lettruck butterflies) GBL Great Blue Labeloin :: Bladweyed Susais : Bladweyed Susais D Red Osier Dogwerd (wither) D Red Osier Dogwerd (wither) GA Golden Alexander (CARIA) W- Witter Verry Holly 5 switch grass. TYPICAL DEPTH 3-8" MOISTURE LEVELS