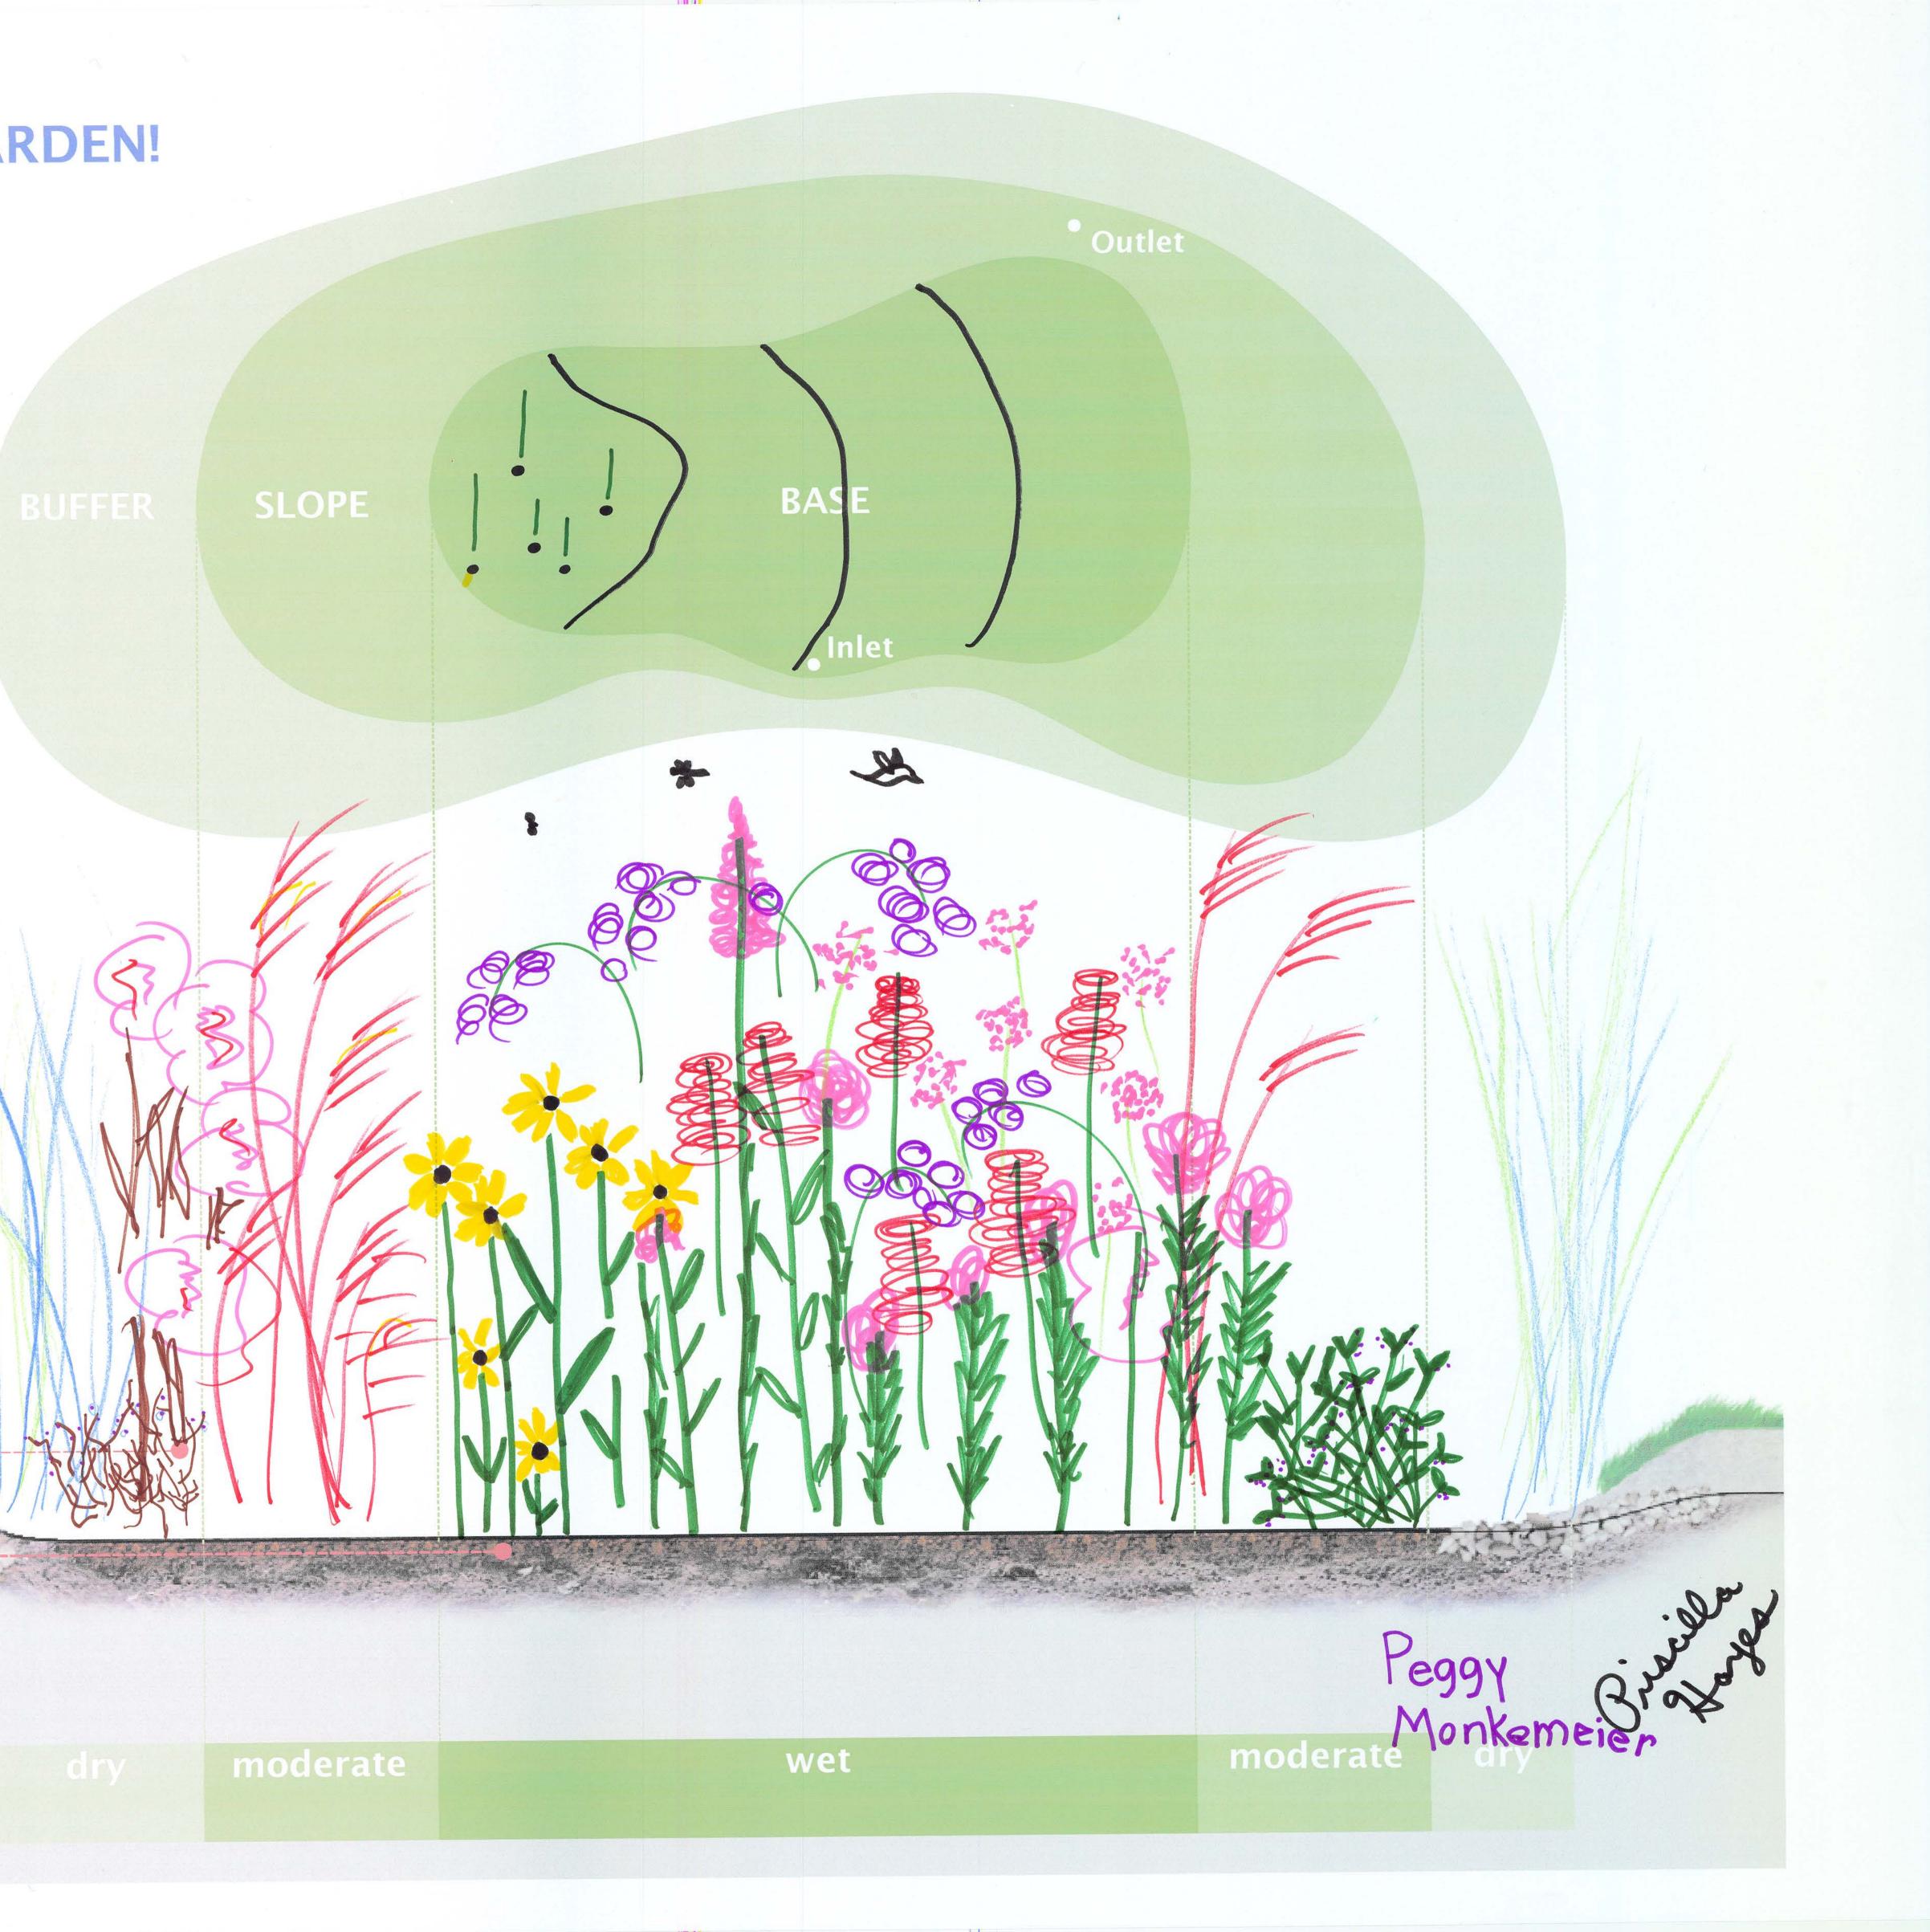

- hullhes -

TYPICAL DEPTH 3-8" LANDSCAPE DESIGNERS Laura Dillman Thalya Reyes Mary Ann Boyer Marianne Maley Heather Desko Hozel England

### MOISTURE LEVELS

Butterfly milkweed Goldenrod Cordinal flower VSEDGE Iris \* Whitewood aster 0 cinnamon fern Y 42 Little bluestern 0 Indian grass Arrowwood 33 V Witch hazel viburnum New England aster + × معرصه Blazing star moderate