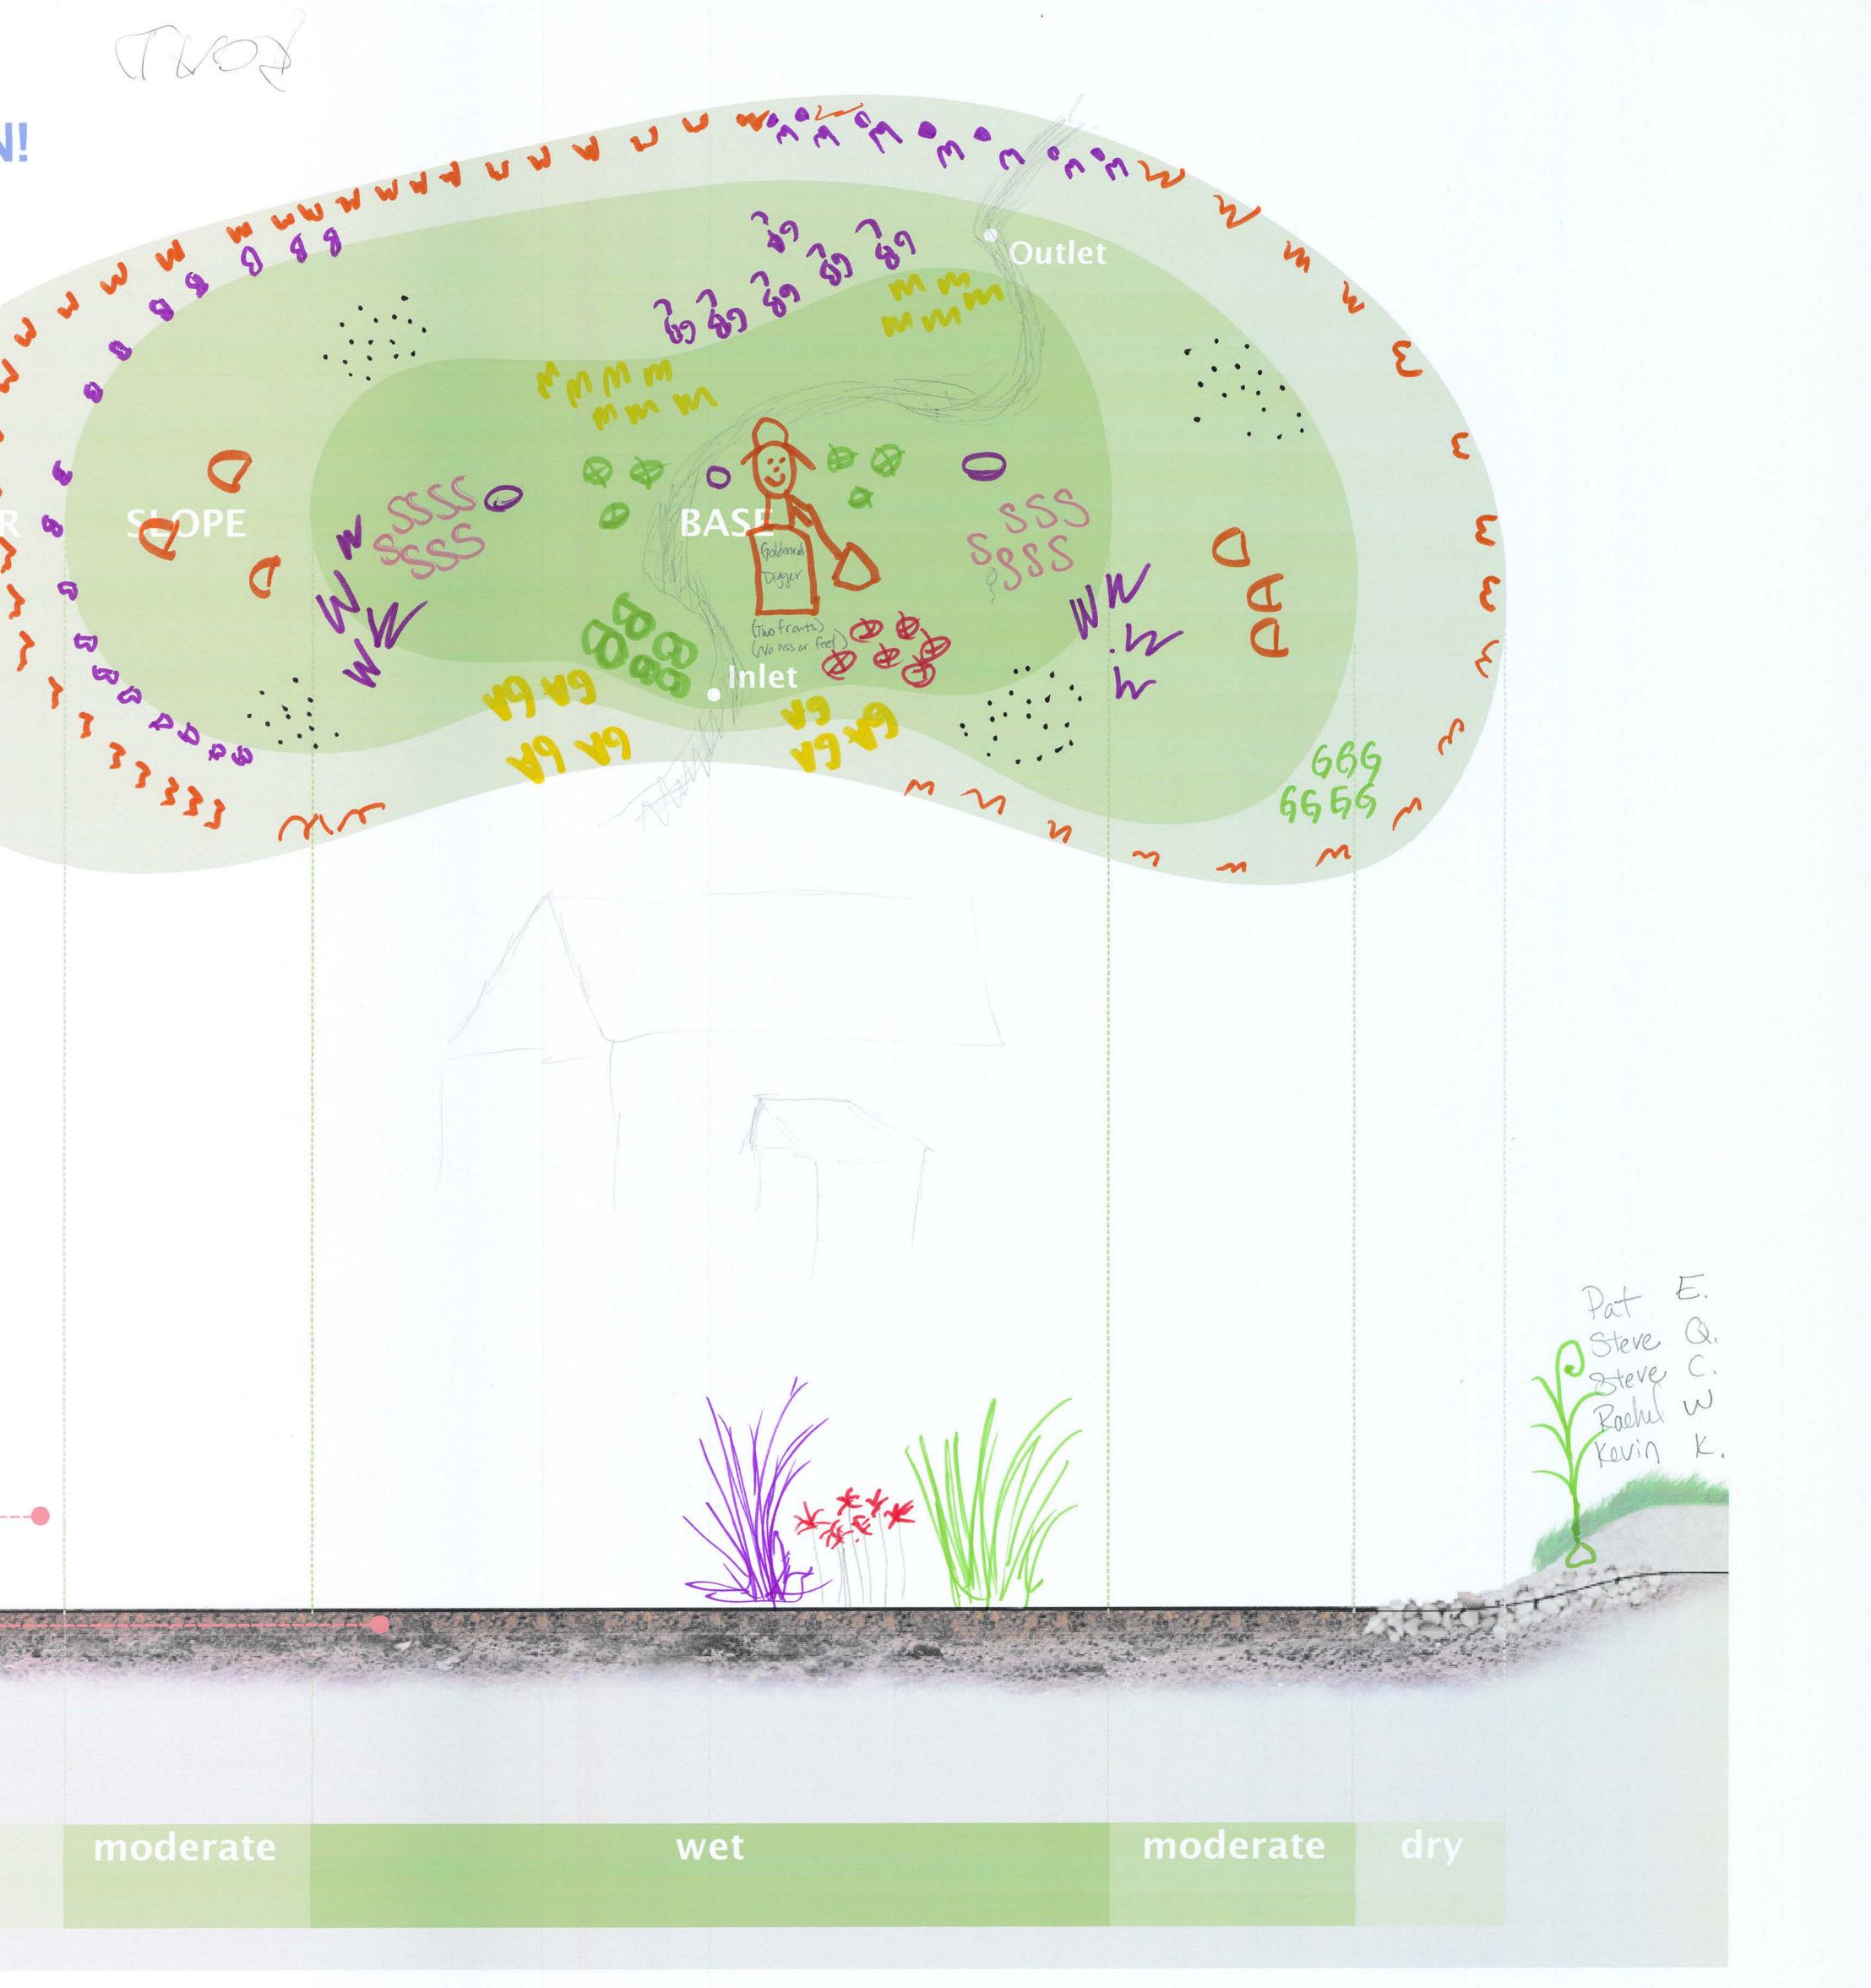

## **DESIGN YOUR RAIN GARDEN!**

B bonset summer (3 to b feet) Beebalm summer (3 feet) Humaning Birds-B Low bush Blue herris spring/summer M Merigold O 3 Japanese Red Maples Southern Arrowwood D Gurlic G NO Wild onion S switch grass Milkweed - lettruck butterflies) Milkweed - lettruck butterflies) GBL Great Blue Labeloin :: Bladweyed Susais : Bladweyed Susais D Red Osier Dogwerd (wither) D Red Osier Dogwerd (wither) GA Golden Alexander (CARIA) W- Witter Verry Holly 5 switch grass. TYPICAL DEPTH 3-8" MOISTURE LEVELS