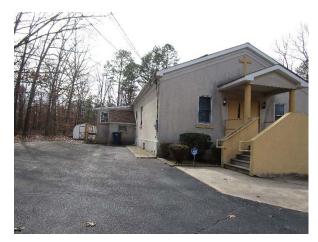

## **First Union Baptist Church**

Subwatershed: Great Egg Harbor River

Site Area: 20,429 sq. ft.

Address: 854 Jackson Road

Newtonville, NJ 08346

Block and Lot: Block 2001, Lot 10

Downspout planter boxes can be constructed along the northwest and southeast sides of the building to allow roof runoff to be reused. A preliminary soil assessment suggests that the soils have suitable drainage characteristics for green infrastructure.