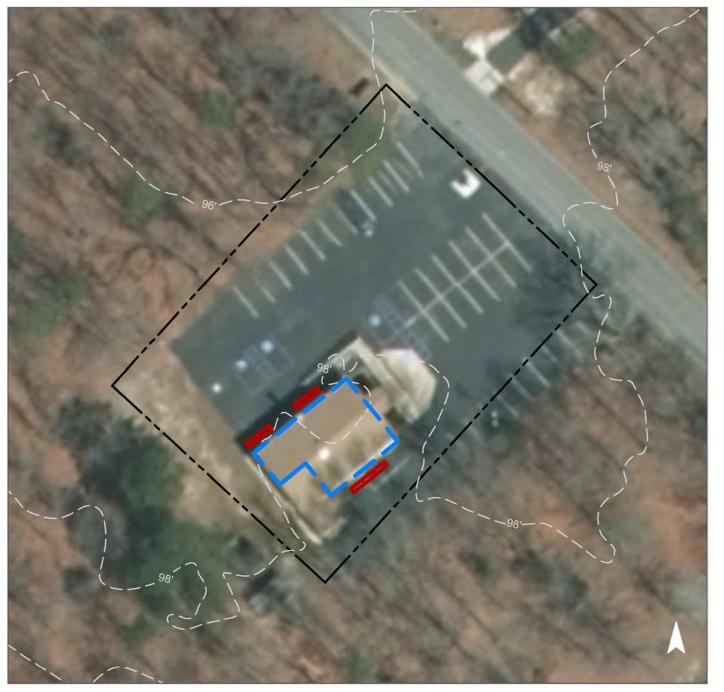

## **GREEN INFRASTRUCTURE RECOMMENDATIONS**

First Union Baptist Church

- planter box
- drainage area
- property line
- 2015 Aerial: NJOIT, OGIS