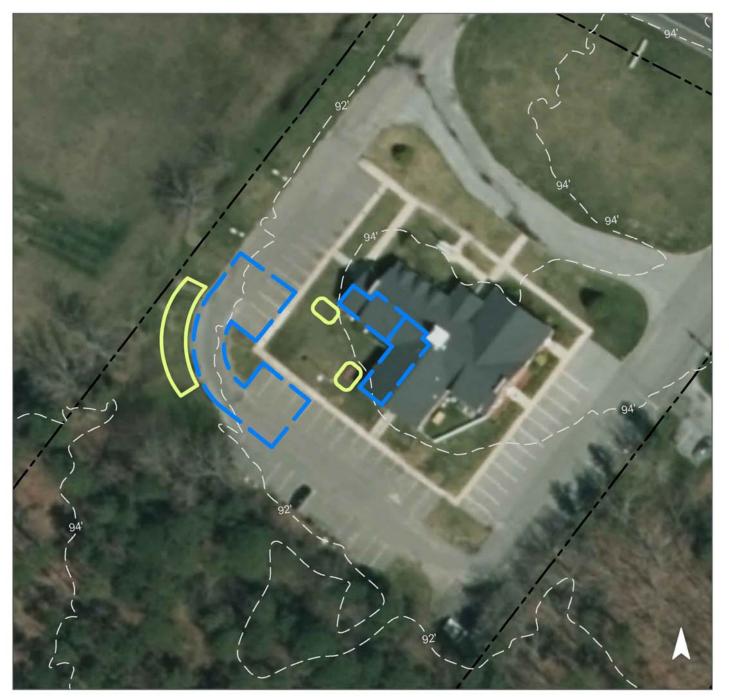

## **Buena Vista Township Court Clerk**

Subwatershed: Deep Run

Site Area: 168,656 sq. ft.

Address: 890 Harding Highway

**Buena, NJ 08310** 

**Block and Lot:** Block 5301, Lot 2

Two rain gardens can be installed at the two southwest facing sides of the building to capture, treat, and infiltrate rooftop runoff. Another rain garden can be placed adjacent to the rounded corner driveway west of the building to capture, treat, and infiltrate runoff from the impervious parking lot. A preliminary soil assessment suggests that the soils have suitable drainage characteristics for green infrastructure.

## **GREEN INFRASTRUCTURE RECOMMENDATIONS**

Buena Vista Township Court Clerk

- bioretention system
- drainage area
- property line
  - 2015 Aerial: NJOIT, OGIS