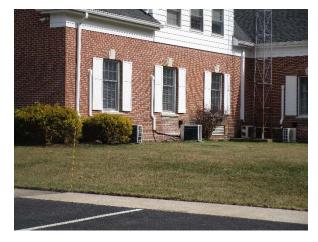

## **Buena Vista Township Court Clerk**

Subwatershed: Deep Run

Site Area: 168,656 sq. ft.

Address: 890 Harding Highway

**Buena, NJ 08310** 

**Block and Lot:** Block 5301, Lot 2

Two rain gardens can be installed at the two southwest facing sides of the building to capture, treat, and infiltrate rooftop runoff. Another rain garden can be placed adjacent to the rounded corner driveway west of the building to capture, treat, and infiltrate runoff from the impervious parking lot. A preliminary soil assessment suggests that the soils have suitable drainage characteristics for green infrastructure.