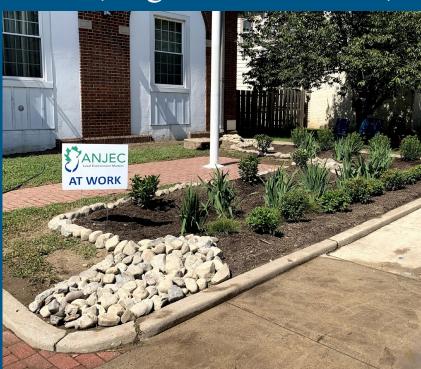

Water Resources Program**

Our mission is to identify and address water resources issues by engaging and empowering communities to employ practical science-based solutions to help create a more equitable and sustainable New Jersey.



www.water.Rutgers.edu



## NJ's Stormwater Problems

- A Strong Need to Retrofit Existing Development With Stormwater Management
- Retrofitting Existing Development is not Required by State Regulations
- Robust Partnerships and Local Champions are needed for Retrofitting to be Successful





## Partners

- NGOs ANJEC, SJLWT, ALS, PDE, NJ Audubon, Citizens United, Pinelands Preservation Alliance, Highland Coalition, North Jersey RC&D
- Municipalities, Schools, House of Worship, Colleges, Counties
- Local Community Leaders, Green Infrastructure Champions





## The Process

- 1. Identify a project
- 2. Identify possible partners and create a team
- 3. Identify and secure funding
- 4. Develop design
- 5. Implement design
- 6. Maintenance, maintenance, maintenance







#### Coalition for the Delaware River Watershed

ENGINEERING DESIGN

## RUTGERS

New Jersey Agricultural Experiment Station

## Responsible Parties

- Project coordinator NGO or Local Champion
- Design Rutgers
- Implementation
  - Municipality (Public Works or Parks Department)
  - School (Board of Ed Grounds Facilities)
  - -Local Contractor
  - -Partners and volunteers
- Maintenance ???



AGood Contractor

C

#### AContractor that can do more than just dig





Or a Good Public Works Department







#### Garrison Park

- Porous Asphalt Parking Lot
- Two Rain Gardens
- Goo