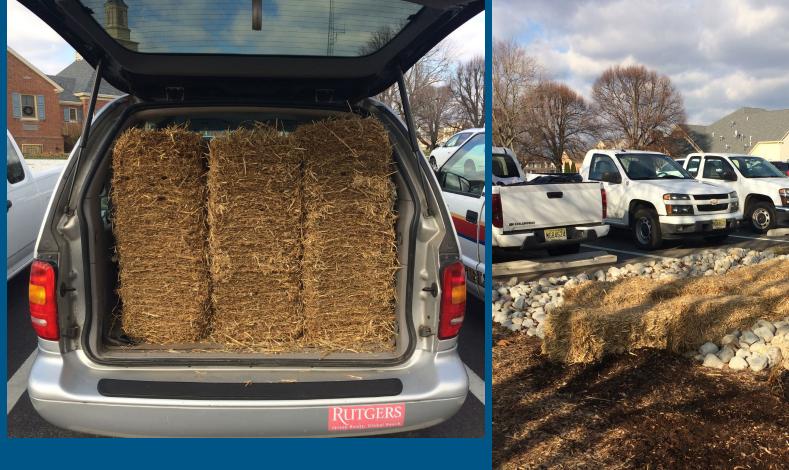

## The Process

- 1. Identify a project
- 2. Identify possible partners and create a team
- 3. Identify and secure funding
- 4. Develop design
- 5. Implement design
- 6. Maintenance, maintenance, maintenance