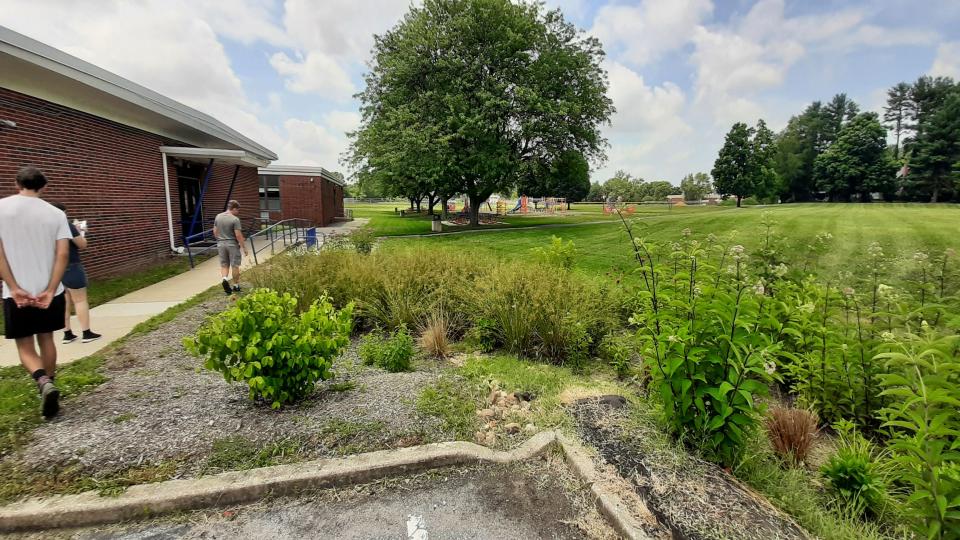

#### Anthony Rossi Elementary School

Roadside Rain Garden near Pohatcong Municipal Building