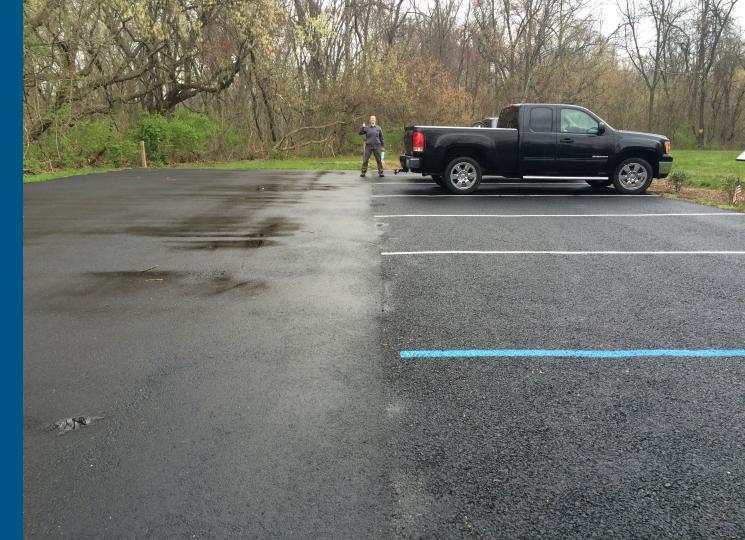

#### Garrison Park

- Porous Asphalt Parking Lot
- Two Rain Gardens
- Good Funding Story
- Lots of Partners

#### Rain Garden with Signage

Rain Garden to Take Excess Runoff from Porous Asphalt Parking Lot