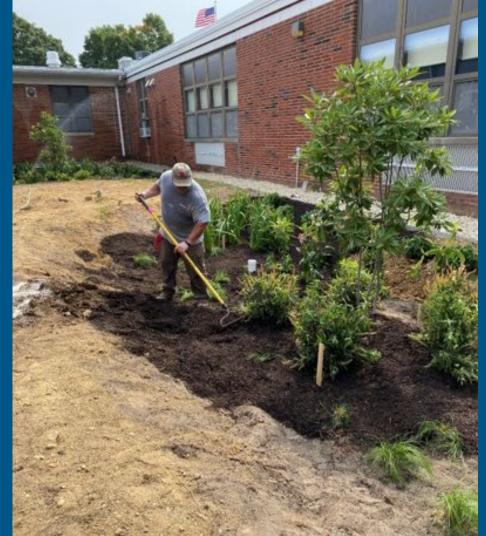

#### Anthony Rossi Elementary School

Roadside Rain Garden near Pohatcong Municipal Building

#### Fixing Problems

### Inspections and Maintenance are necessary

3