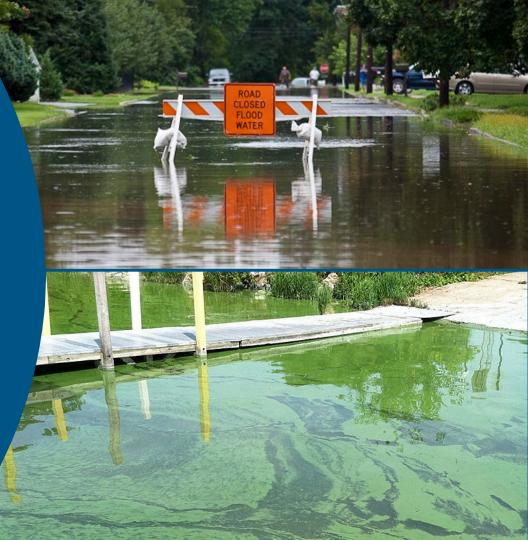

## NJ's Stormwater Problems

- A Strong Need to Retrofit Existing Development With Stormwater Management
- Retrofitting Existing Development is not Required by State Regulations
- Robust Partnerships and Local Champions are needed for Retrofitting to be Successful