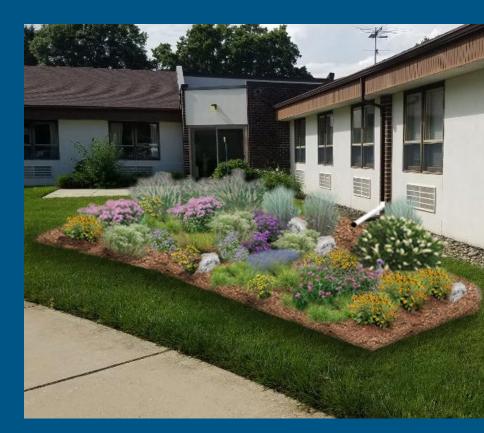

#### Rain Garden with Signage

Rain Garden to Take Excess Runoff from Porous Asphalt Parking Lot