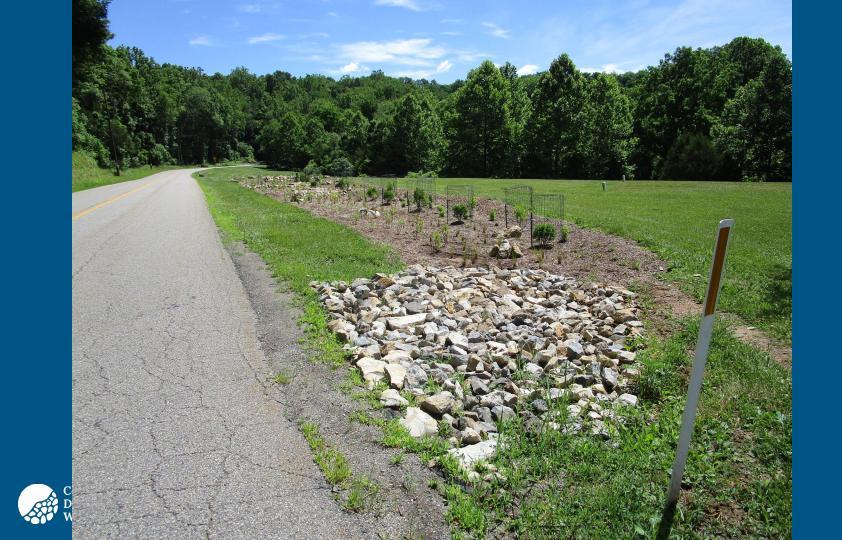

#### Anthony Rossi Elementary School

Roadside Rain Garden near Pohatcong Municipal Building