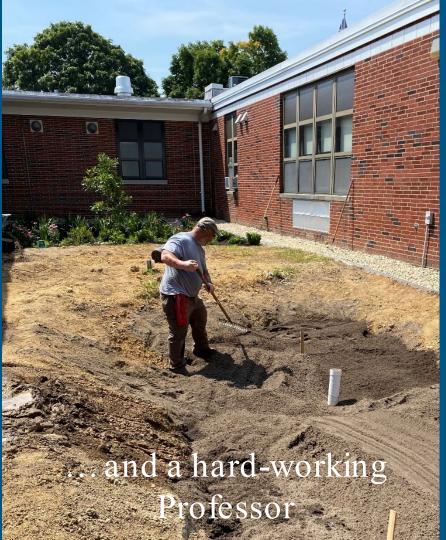

#### AContractor that can do more than just dig

Or a Good Public Works Department

#### Anthony Rossi Elementary School

Roadside Rain Garden near Pohatcong Municipal Building