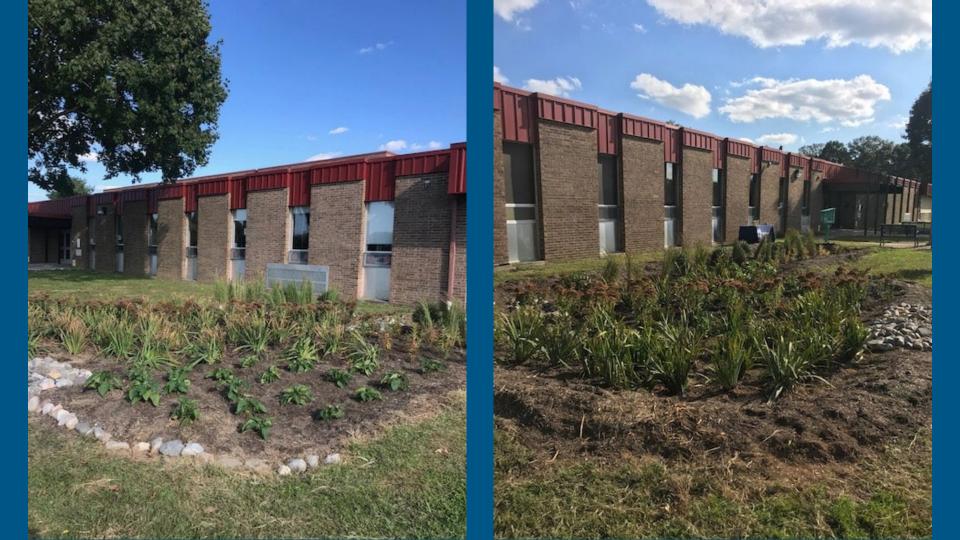

#### Anthony Rossi Elementary School

Roadside Rain Garden near Pohatcong Municipal Building